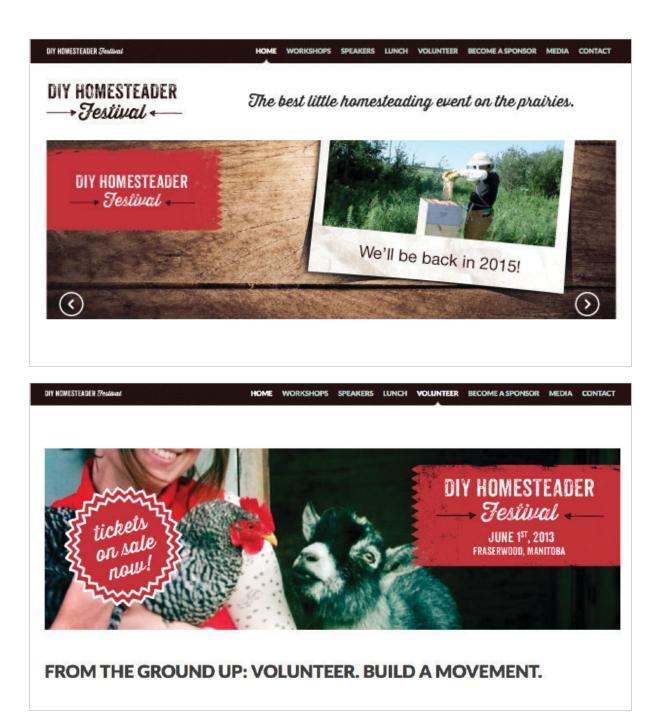

### DIY HOMESTEADER FESTIVAL

------ WEB -------

DIY HOMESTEADER FESTIVAL

– IDENTITY and PRINT—

NUBURGER

- PRINT and PACKAGING

LARGE FORMAT WALL MURAL 18' X 10'

NUBURGER - PRINT and PACKAGING -