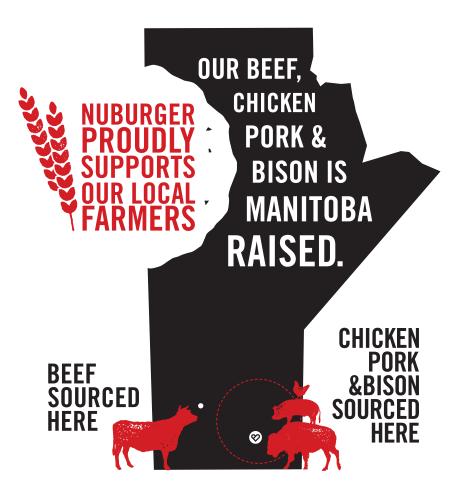

### DIY HOMESTEADER FESTIVAL

------ WEB -------

DIY HOMESTEADER FESTIVAL

– IDENTITY and PRINT—

NUBURGER

- PRINT and PACKAGING

LARGE FORMAT WALL MURAL 18' X 10'

NUBURGER - PRINT and PACKAGING -

### TAKEOUT BAG, CUP & NAPKIN DESIGN

NUBURGER PRINT and PACKAGING -

MURAL

NUBURGER

PRINT and PACKAGING

MENU