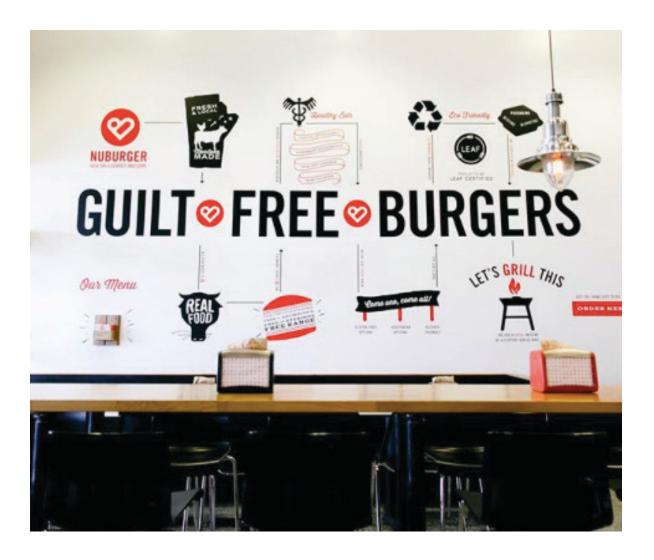

### DIY HOMESTEADER FESTIVAL

------ WEB -------

DIY HOMESTEADER FESTIVAL

– IDENTITY and PRINT—

NUBURGER

- PRINT and PACKAGING

LARGE FORMAT WALL MURAL 18' X 10'

NUBURGER - PRINT and PACKAGING -

### TAKEOUT BAG, CUP & NAPKIN DESIGN

NUBURGER PRINT and PACKAGING -

MURAL

NUBURGER

PRINT and PACKAGING

MENU

# GUILT©FREE BURGERS